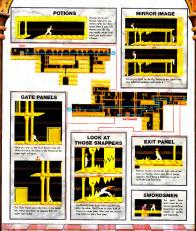

#### INTO TROUBLE

The first three levels were covered in Volume 32 of Nintendo Power for the Game Boy version, Now it's time to learn the secrets of the rest of the danseon. The most intraguing part of Level 4 is the mysterious step on it before the Exit will open. mirror, but the double gates can also be difficult to pass.

Also, be sure to nick up the Bie Potion, In this area, as

in almost all the areas, you must find an Exit Panel and

tions that refill your Life Arrow are often helden under crumbling floors or m other hard-to-trach areas. Searching them out is worth the effort.

the first area, it will oppose

enter the danagon, Each time you lose a life, you will also lose precious minutes. The trick is to master a stage, then race through it to obtain the most favorable password.

NES

he deeper you search in the dangeon, the more dangerous it seems to get. In this area, you begin the way are better than any you've met so far. near the bottom and must work your way up A lot of

 $\mathbf{x}\mathbf{x}$ 

climbing is involved, and the Swordsmen along Beware of the cruel Double Snap Traps!

There's no maze in this area of the dangeon, but there are Floor Serkes and Swordsmen, plus deep puts that well end your rescue attempt of you should fall into them, just before you make the leap of faith to Level 7 from the far left, you'll notice your Mirror Image appear

on the far side of the chasm. leder after receiving the

from Level 6 down to Level 7. The only way to survive is to other daredevil jump to the right, then it really gets tough.

Every time you begin Level 7 you'll relive the horrific sump grab onto the ledge on the left After that, you'll make an-